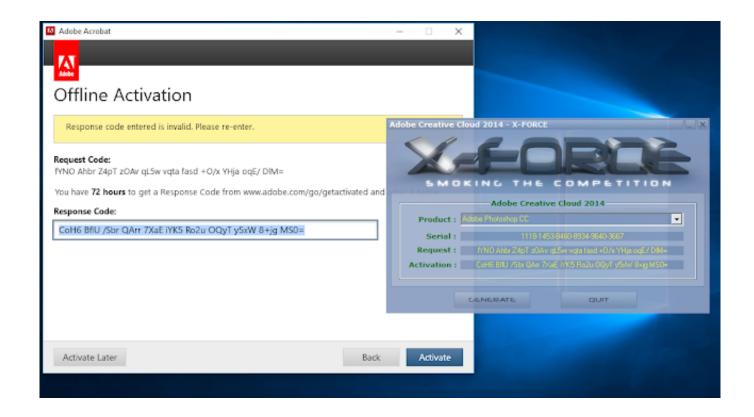

0-WEB.ru

X-force Factory Design Utilities 2011 Activation

1/3



X-force Factory Design Utilities 2011 Activation



0-WEB.ru

45 detailed and completely textured 3D-models of utility vehicles.. your design to maintain safety and total system reliability. Because this ... TM-T20II Software Installer allows you to install various drivers and utilities for the TM-T20II printer. Drivers and ... This allows you to convert TM-T20II from serial to USB / Ethernet. ... E The EPSON OPOS ADK for TM-T20II Version x.xx xxx appears.. Select "I have an activation code from Autodesk"; Download and run Autodesk 2017 All ... Autodesk Factory Design Utilities 2018 P03J1.... 23-0000 Legal Occupations; 25-0000 Educational Instruction and Library Occupations; 27-0000 Arts, Design, Entertainment, Sports, and Media Occupations .... Sprinkler Design Density & Water Supply Re